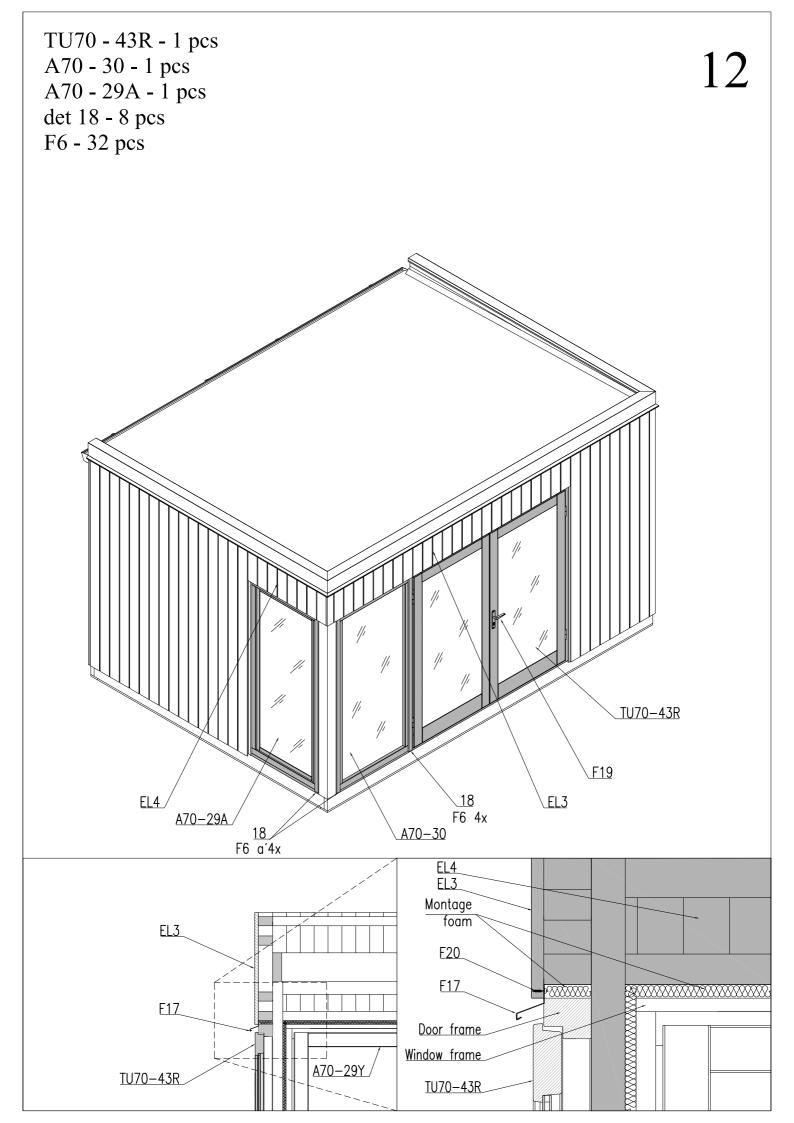

We wish you total success with the garden house installation and much joy with this house for many years to come!

| EL1      | 2670 x 1097 x 88 | 6 |
|----------|------------------|---|
| EL2      | 2482 x 1097 x 88 | 4 |
| EL3      | 3271 x 550 x 88  | 1 |
| EL4      | 977 x 550 x 88   | 1 |
| TU70-43R | 2176 x 2100 x 70 | 1 |
| A70-30   | 1000 x 2100 x 70 | 1 |
| A70-29A  | 940 x 2100 x 70  | 1 |

| 19 |                | 19 x 45 x 4312 | 4    |
|----|----------------|----------------|------|
| 20 |                | 19 x 45 x 3085 | 4    |
| 21 |                | 18 x 88 x 2670 | 2    |
| 22 |                | 18 x 88 x 2670 | 1    |
| 23 |                | 18 x 136 x 550 | 1    |
| 24 |                | 18 x 88 x 550  | 1    |
| 25 |                | 18 x 30 x 2100 | 1    |
| 26 |                | 18 x 30 x 2100 | 1    |
|    |                |                |      |
| F1 | PVC (OPTION!)  | 3800 x 5000    | 1    |
| F2 | GLUE (OPTION!) |                | 1    |
| F3 |                | Ø 100 x 150    | 2    |
| F4 | Consecutive C  | Ø 6 x 120      | 40   |
| F5 | Constanting C  | Ø 5 x 70       | 100  |
| F6 |                | Ø 4 x 50       | 250  |
| F7 |                | Ø 4 x 40       | 600  |
| F8 |                | Ø 3 x 70       | 1000 |