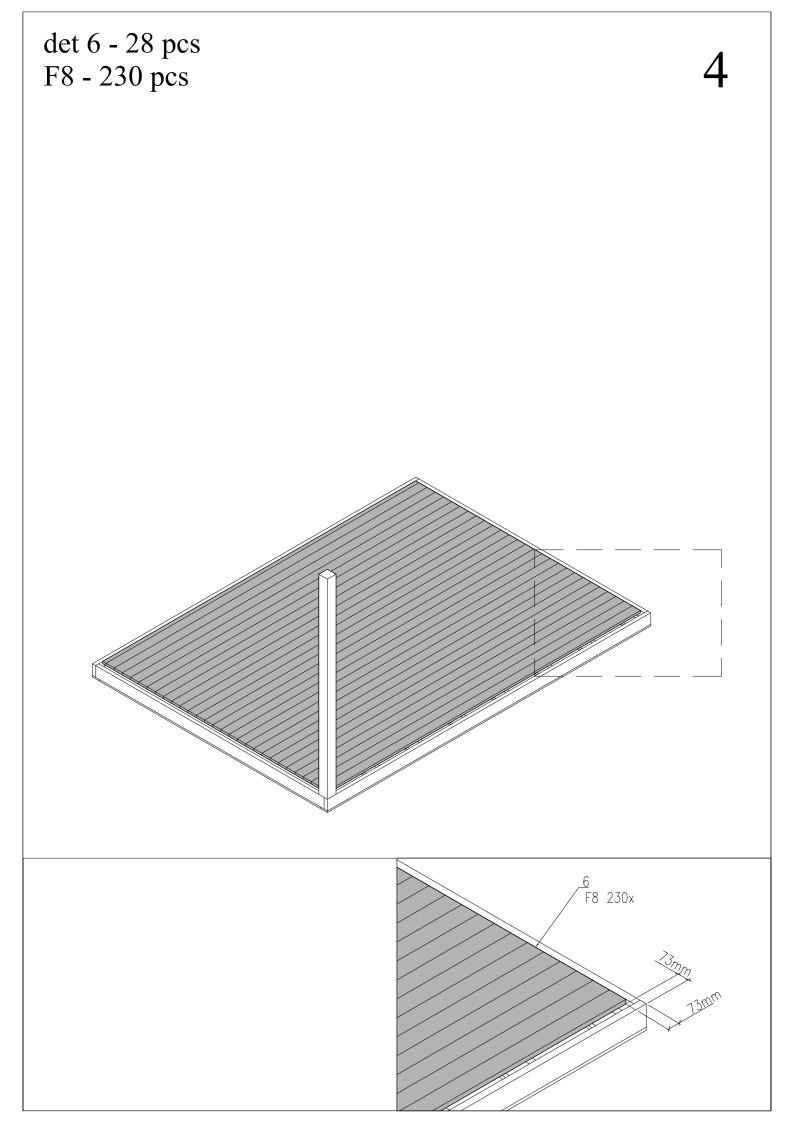

| 1            |                                | 44 x 140 x 4488                              | 2                |
|--------------|--------------------------------|----------------------------------------------|------------------|
| 2            |                                | 44 x 140 x 3173                              | 10               |
| 3            | Impregnated                    | 19 x 95 x 4488                               | 2                |
| 4            | Impregnated                    | 19 x 95 x 3071                               | 10               |
| 5<br>OPTION! | Impregnated                    | 19 x 89 x 550                                | 252              |
| 6            |                                | 28 x 114 x 4341                              | 28               |
| 7            |                                | 120 x 120 x 2630                             | 1                |
| 8            |                                | 44 x 140 x 4348                              | 1                |
| 9            |                                | 44 x 140 x 3146                              | 10               |
| 10           |                                | 44 x 80 x 3186                               | 10               |
| 11           |                                | 19 x 114 x 4342                              | 28               |
| 12 a<br>12 b | 5000 ( 50000)<br>5000 ( 50000) | 19 x 89 (114) x 2403<br>19 x 89 (114) x 1903 | 38(30)<br>38(30) |
| 13           |                                | 19 x 89 x 3191                               | 4                |
| 14           |                                | 42 x 42 x 3191                               | 2                |
| 15           |                                | 42 x 42 x 4308                               | 1                |
| 16           |                                | 19 x 70 x 3261                               | 2                |
| 17           |                                | 19 x 70 x 4343                               | 1                |
| 18           |                                | 16 x 45 x 2150                               | 8                |