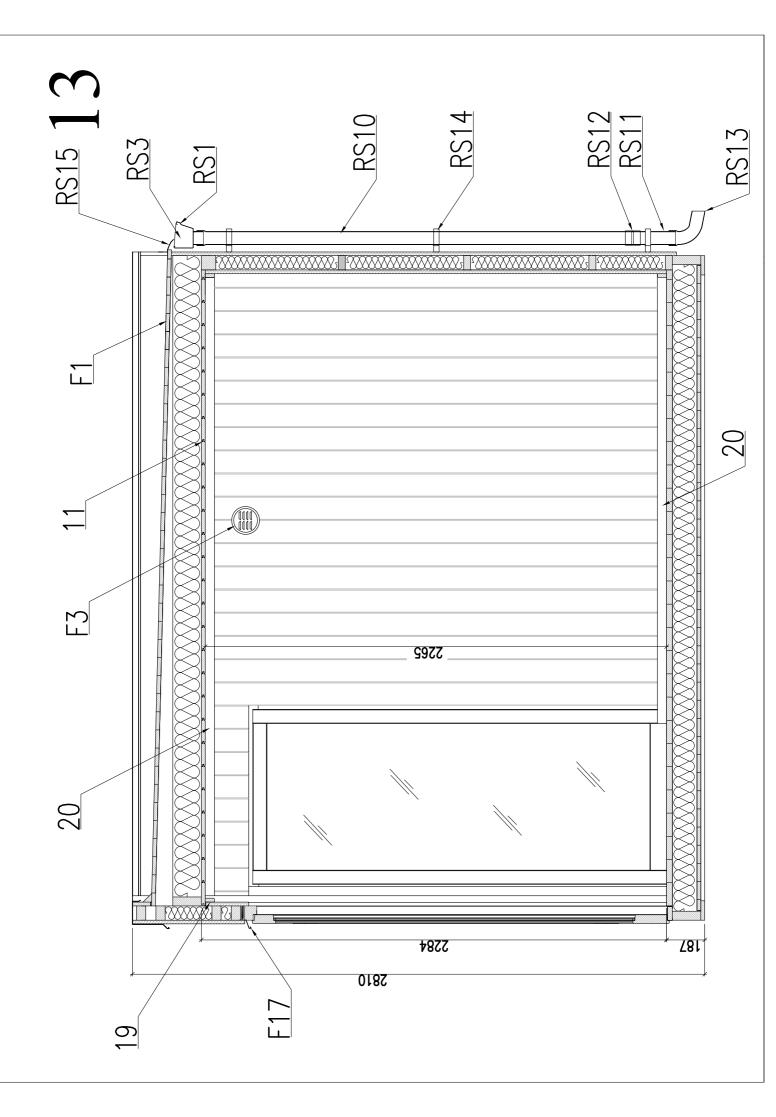

>8<br>2<br>4                 |
| 8<br>2<br>4                      |
| 2<br>4                           |
| 4                                |
|                                  |
| 2                                |
|                                  |
| 70                               |
| 2                                |
| 1                                |
| set                              |
| 10                               |
| 1                                |
|                                  |
|                                  |
|                                  |
|                                  |
|                                  |
|                                  |
|                                  |
|                                  |