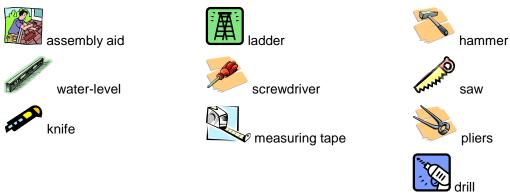

### Tools and preparation of components

To assemble the garden house, you will need the following tools:

**ADVICE:** To avoid splinters, we recommend that you wear the corresponding protective gloves during the assembly process.