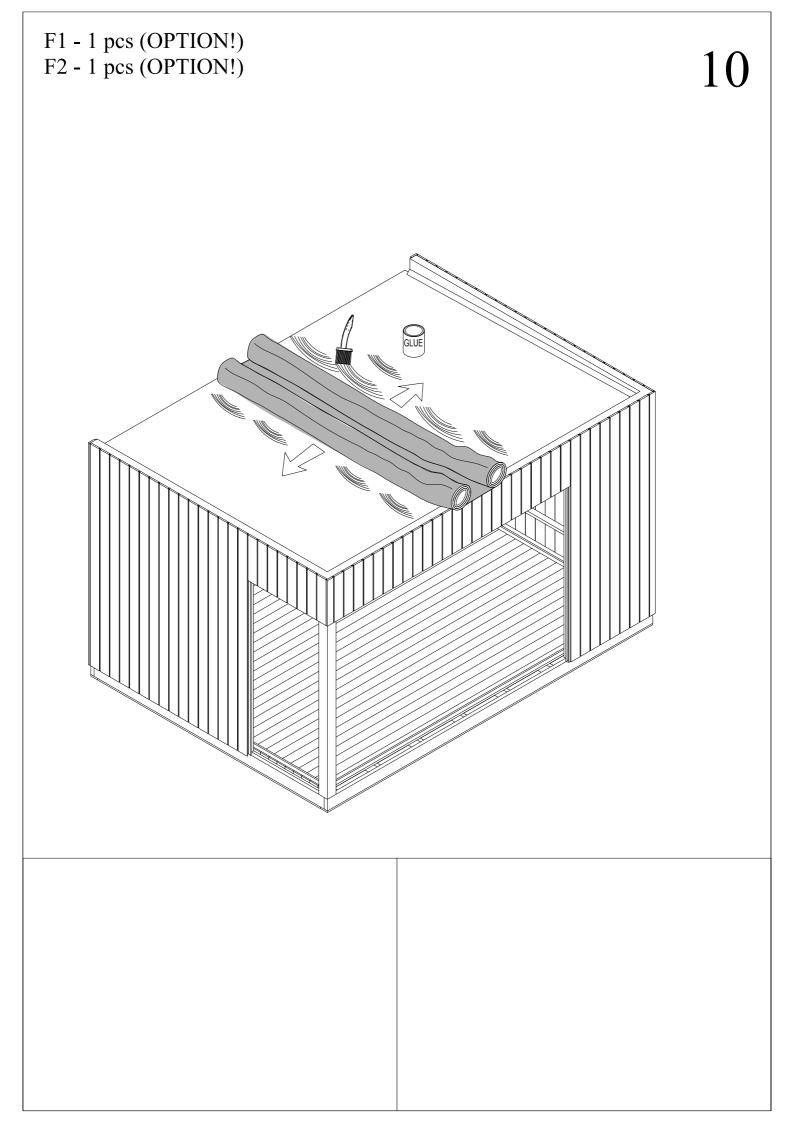

| 19 |                | 19 x 45 x 4312 | 4    |
|----|----------------|----------------|------|
| 20 |                | 19 x 45 x 3085 | 4    |
| 21 |                | 18 x 88 x 2670 | 2    |
| 22 |                | 18 x 88 x 2670 | 1    |
| 23 |                | 18 x 136 x 550 | 1    |
| 24 |                | 18 x 88 x 550  | 1    |
| 25 |                | 18 x 30 x 2100 | 1    |
| 26 |                | 18 x 30 x 2100 | 1    |
|    |                |                |      |
| F1 | PVC (OPTION!)  | 3800 x 5000    | 1    |
| F2 | GLUE (OPTION!) |                | 1    |
| F3 |                | Ø 100 x 150    | 2    |
| F4 | Consecutive C  | Ø 6 x 120      | 40   |
| F5 | Constanting C  | Ø 5 x 70       | 100  |
| F6 |                | Ø 4 x 50       | 250  |
| F7 |                | Ø 4 x 40       | 600  |
| F8 |                | Ø 3 x 70       | 1000 |