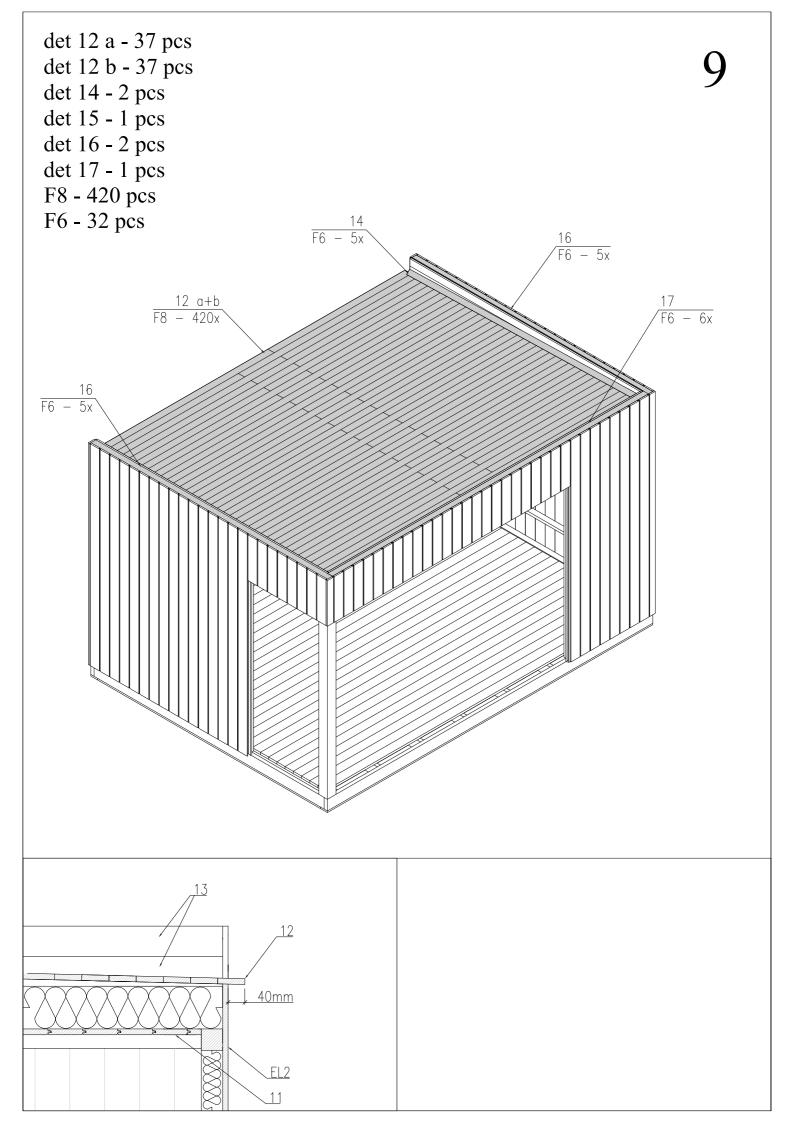

| 1            |                                | 44 x 140 x 4488                              | 2                |
|--------------|--------------------------------|----------------------------------------------|------------------|
| 2            |                                | 44 x 140 x 3173                              | 10               |
| 3            | Impregnated                    | 19 x 95 x 4488                               | 2                |
| 4            | Impregnated                    | 19 x 95 x 3071                               | 10               |
| 5<br>OPTION! | Impregnated                    | 19 x 89 x 550                                | 252              |
| 6            |                                | 28 x 114 x 4341                              | 28               |
| 7            |                                | 120 x 120 x 2630                             | 1                |
| 8            |                                | 44 x 140 x 4348                              | 1                |
| 9            |                                | 44 x 140 x 3146                              | 10               |
| 10           |                                | 44 x 80 x 3186                               | 10               |
| 11           |                                | 19 x 114 x 4342                              | 28               |
| 12 a<br>12 b | 5000 ( 50000)<br>5000 ( 50000) | 19 x 89 (114) x 2403<br>19 x 89 (114) x 1903 | 38(30)<br>38(30) |
| 13           |                                | 19 x 89 x 3191                               | 4                |
| 14           |                                | 42 x 42 x 3191                               | 2                |
| 15           |                                | 42 x 42 x 4308                               | 1                |
| 16           |                                | 19 x 70 x 3261                               | 2                |
| 17           |                                | 19 x 70 x 4343                               | 1                |
| 18           |                                | 16 x 45 x 2150                               | 8                |

| 19 |                | 19 x 45 x 4312 | 4    |
|----|----------------|----------------|------|
| 20 |                | 19 x 45 x 3085 | 4    |
| 21 |                | 18 x 88 x 2670 | 2    |
| 22 |                | 18 x 88 x 2670 | 1    |
| 23 |                | 18 x 136 x 550 | 1    |
| 24 |                | 18 x 88 x 550  | 1    |
| 25 |                | 18 x 30 x 2100 | 1    |
| 26 |                | 18 x 30 x 2100 | 1    |
|    |                |                |      |
| F1 | PVC (OPTION!)  | 3800 x 5000    | 1    |
| F2 | GLUE (OPTION!) |                | 1    |
| F3 |                | Ø 100 x 150    | 2    |
| F4 | Consecutive C  | Ø 6 x 120      | 40   |
| F5 | Constanting C  | Ø 5 x 70       | 100  |
| F6 |                | Ø 4 x 50       | 250  |
| F7 |                | Ø 4 x 40       | 600  |
| F8 |                | Ø 3 x 70       | 1000 |