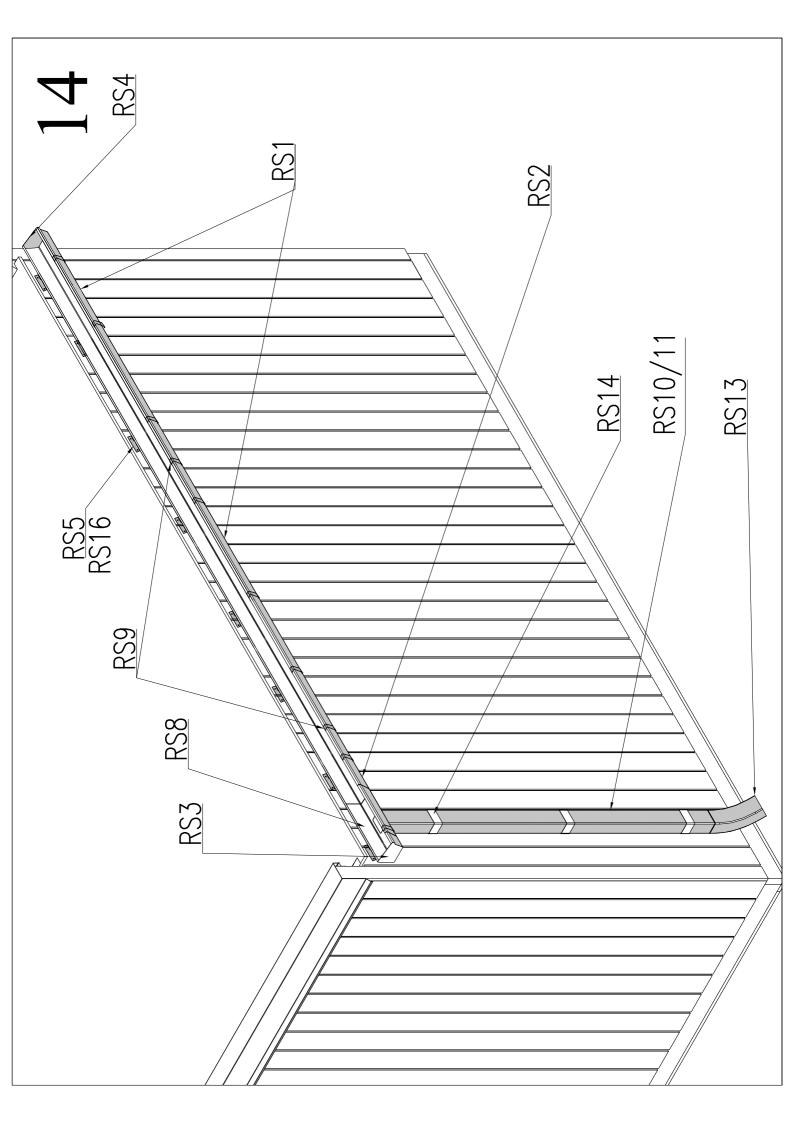

<br>2<br>4                 |
| 8<br>2<br>4                      |
| 2<br>4                           |
| 4                                |
|                                  |
| 2                                |
|                                  |
| 70                               |
| 2                                |
| 1                                |
| set                              |
| 10                               |
| 1                                |
|                                  |
|                                  |
|                                  |
|                                  |
|                                  |
|                                  |
|                                  |
|                                  |