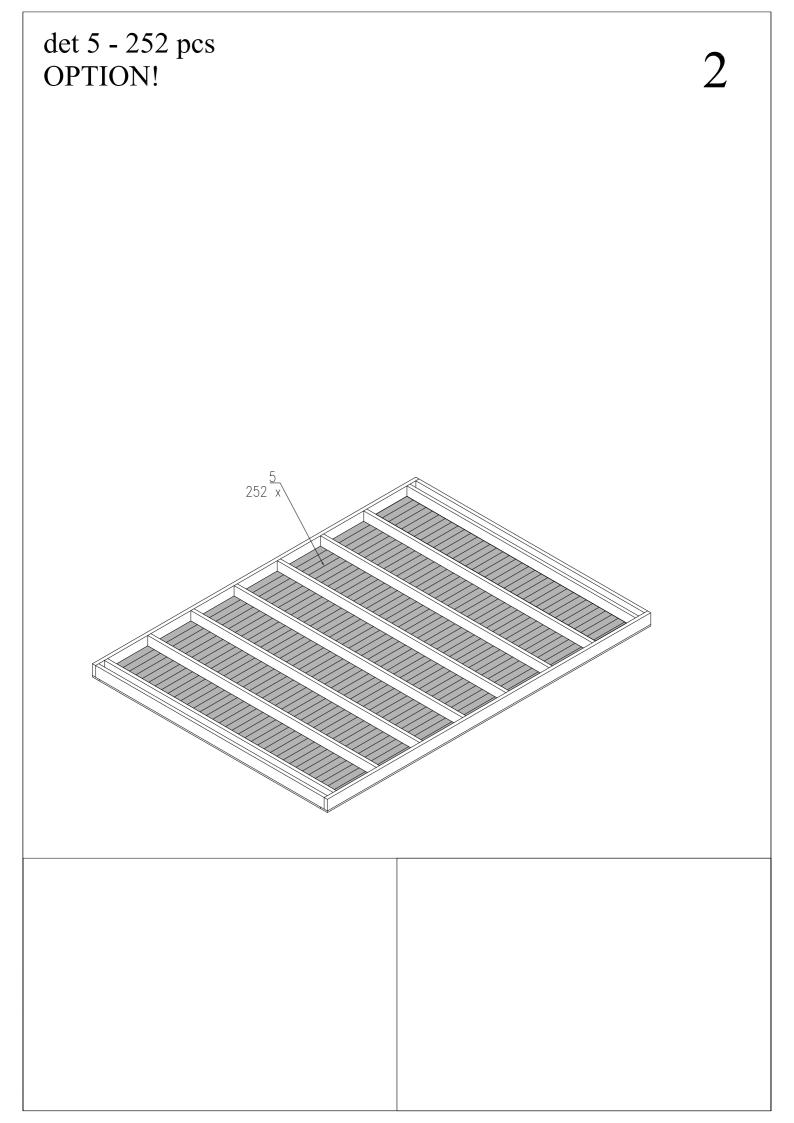

| 1            |                                | 44 x 140 x 4488                              | 2                |
|--------------|--------------------------------|----------------------------------------------|------------------|
| 2            |                                | 44 x 140 x 3173                              | 10               |
| 3            | Impregnated                    | 19 x 95 x 4488                               | 2                |
| 4            | Impregnated                    | 19 x 95 x 3071                               | 10               |
| 5<br>OPTION! | Impregnated                    | 19 x 89 x 550                                | 252              |
| 6            |                                | 28 x 114 x 4341                              | 28               |
| 7            |                                | 120 x 120 x 2630                             | 1                |
| 8            |                                | 44 x 140 x 4348                              | 1                |
| 9            |                                | 44 x 140 x 3146                              | 10               |
| 10           |                                | 44 x 80 x 3186                               | 10               |
| 11           |                                | 19 x 114 x 4342                              | 28               |
| 12 a<br>12 b | 5000 ( 50000)<br>5000 ( 50000) | 19 x 89 (114) x 2403<br>19 x 89 (114) x 1903 | 38(30)<br>38(30) |
| 13           |                                | 19 x 89 x 3191                               | 4                |
| 14           |                                | 42 x 42 x 3191                               | 2                |
| 15           |                                | 42 x 42 x 4308                               | 1                |
| 16           |                                | 19 x 70 x 3261                               | 2                |
| 17           |                                | 19 x 70 x 4343                               | 1                |
| 18           |                                | 16 x 45 x 2150                               | 8                |