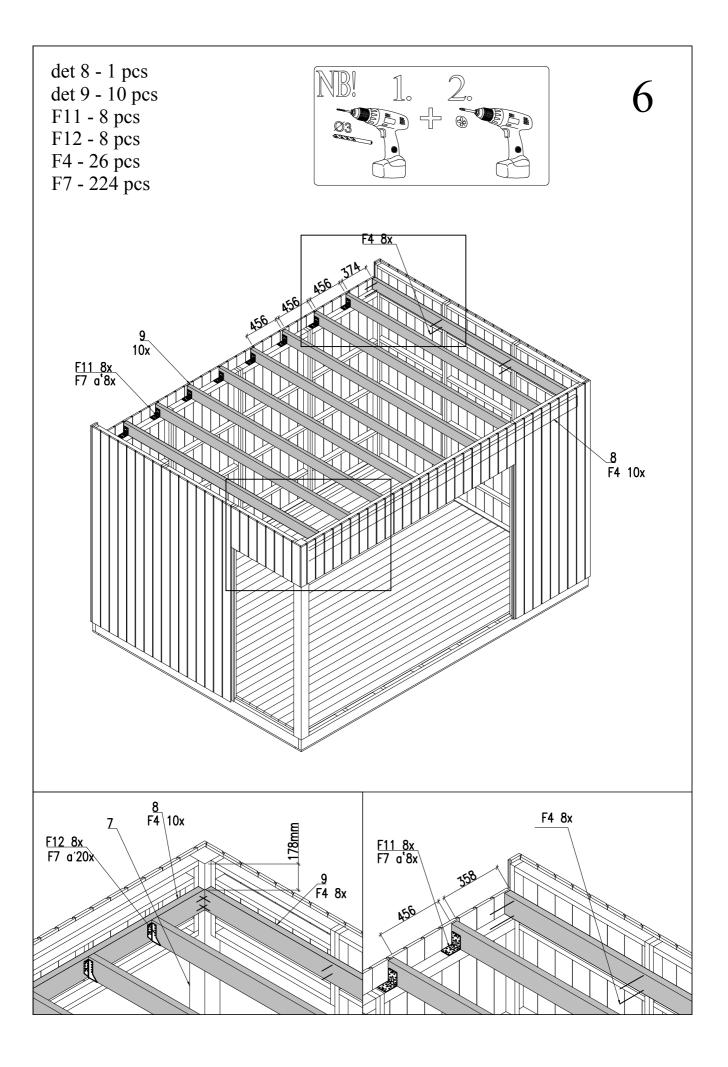

| 1            |                                | 44 x 140 x 4488                              | 2                |
|--------------|--------------------------------|----------------------------------------------|------------------|
| 2            |                                | 44 x 140 x 3173                              | 10               |
| 3            | Impregnated                    | 19 x 95 x 4488                               | 2                |
| 4            | Impregnated                    | 19 x 95 x 3071                               | 10               |
| 5<br>OPTION! | Impregnated                    | 19 x 89 x 550                                | 252              |
| 6            |                                | 28 x 114 x 4341                              | 28               |
| 7            |                                | 120 x 120 x 2630                             | 1                |
| 8            |                                | 44 x 140 x 4348                              | 1                |
| 9            |                                | 44 x 140 x 3146                              | 10               |
| 10           |                                | 44 x 80 x 3186                               | 10               |
| 11           |                                | 19 x 114 x 4342                              | 28               |
| 12 a<br>12 b | 5000 ( 50000)<br>5000 ( 50000) | 19 x 89 (114) x 2403<br>19 x 89 (114) x 1903 | 38(30)<br>38(30) |
| 13           |                                | 19 x 89 x 3191                               | 4                |
| 14           |                                | 42 x 42 x 3191                               | 2                |
| 15           |                                | 42 x 42 x 4308                               | 1                |
| 16           |                                | 19 x 70 x 3261                               | 2                |
| 17           |                                | 19 x 70 x 4343                               | 1                |
| 18           |                                | 16 x 45 x 2150                               | 8                |

| 19 |                | 19 x 45 x 4312 | 4    |
|----|----------------|----------------|------|
| 20 |                | 19 x 45 x 3085 | 4    |
| 21 |                | 18 x 88 x 2670 | 2    |
| 22 |                | 18 x 88 x 2670 | 1    |
| 23 |                | 18 x 136 x 550 | 1    |
| 24 |                | 18 x 88 x 550  | 1    |
| 25 |                | 18 x 30 x 2100 | 1    |
| 26 |                | 18 x 30 x 2100 | 1    |
|    |                |                |      |
| F1 | PVC (OPTION!)  | 3800 x 5000    | 1    |
| F2 | GLUE (OPTION!) |                | 1    |
| F3 |                | Ø 100 x 150    | 2    |
| F4 | Consecutive C  | Ø 6 x 120      | 40   |
| F5 | Constanting C  | Ø 5 x 70       | 100  |
| F6 |                | Ø 4 x 50       | 250  |
| F7 |                | Ø 4 x 40       | 600  |
| F8 |                | Ø 3 x 70       | 1000 |