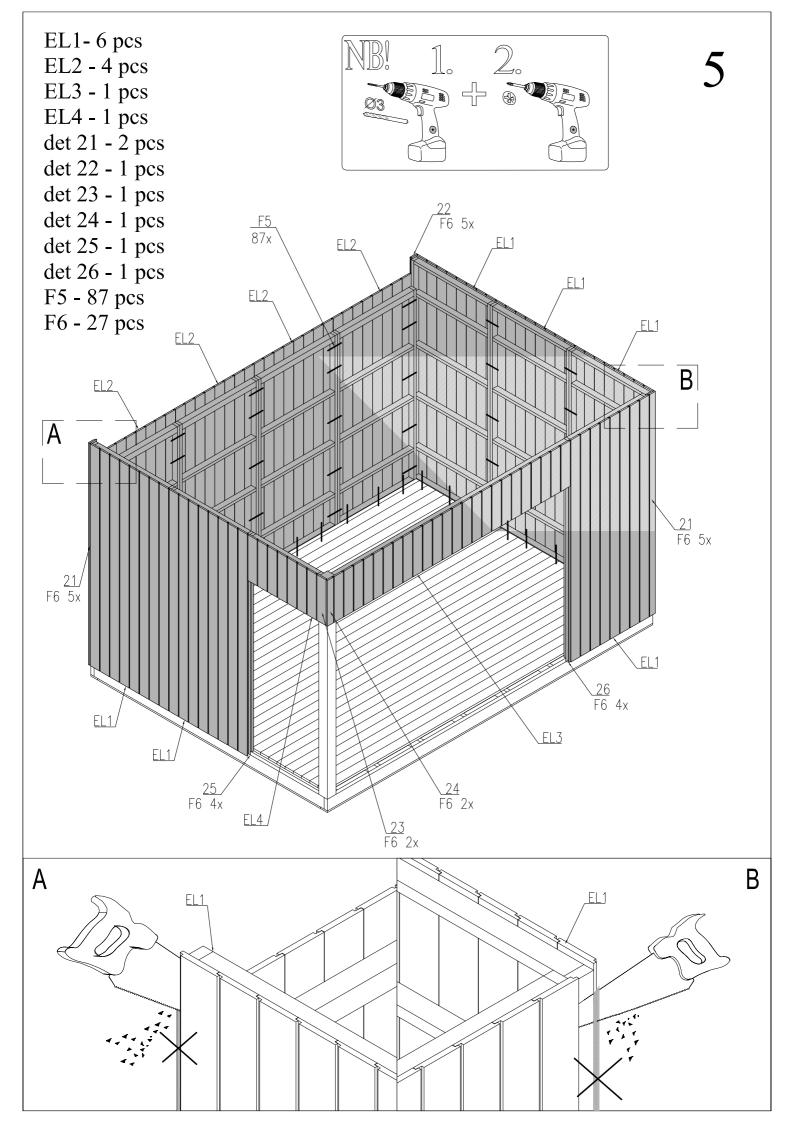

We wish you total success with the garden house installation and much joy with this house for many years to come!

| EL1      | 2670 x 1097 x 88 | 6 |
|----------|------------------|---|
| EL2      | 2482 x 1097 x 88 | 4 |
| EL3      | 3271 x 550 x 88  | 1 |
| EL4      | 977 x 550 x 88   | 1 |
| TU70-43R | 2176 x 2100 x 70 | 1 |
| A70-30   | 1000 x 2100 x 70 | 1 |
| A70-29A  | 940 x 2100 x 70  | 1 |

| 19 |                | 19 x 45 x 4312 | 4    |
|----|----------------|----------------|------|
| 20 |                | 19 x 45 x 3085 | 4    |
| 21 |                | 18 x 88 x 2670 | 2    |
| 22 |                | 18 x 88 x 2670 | 1    |
| 23 |                | 18 x 136 x 550 | 1    |
| 24 |                | 18 x 88 x 550  | 1    |
| 25 |                | 18 x 30 x 2100 | 1    |
| 26 |                | 18 x 30 x 2100 | 1    |
|    |                |                |      |
| F1 | PVC (OPTION!)  | 3800 x 5000    | 1    |
| F2 | GLUE (OPTION!) |                | 1    |
| F3 |                | Ø 100 x 150    | 2    |
| F4 | Consecutive C  | Ø 6 x 120      | 40   |
| F5 | Constanting C  | Ø 5 x 70       | 100  |
| F6 |                | Ø 4 x 50       | 250  |
| F7 |                | Ø 4 x 40       | 600  |
| F8 |                | Ø 3 x 70       | 1000 |