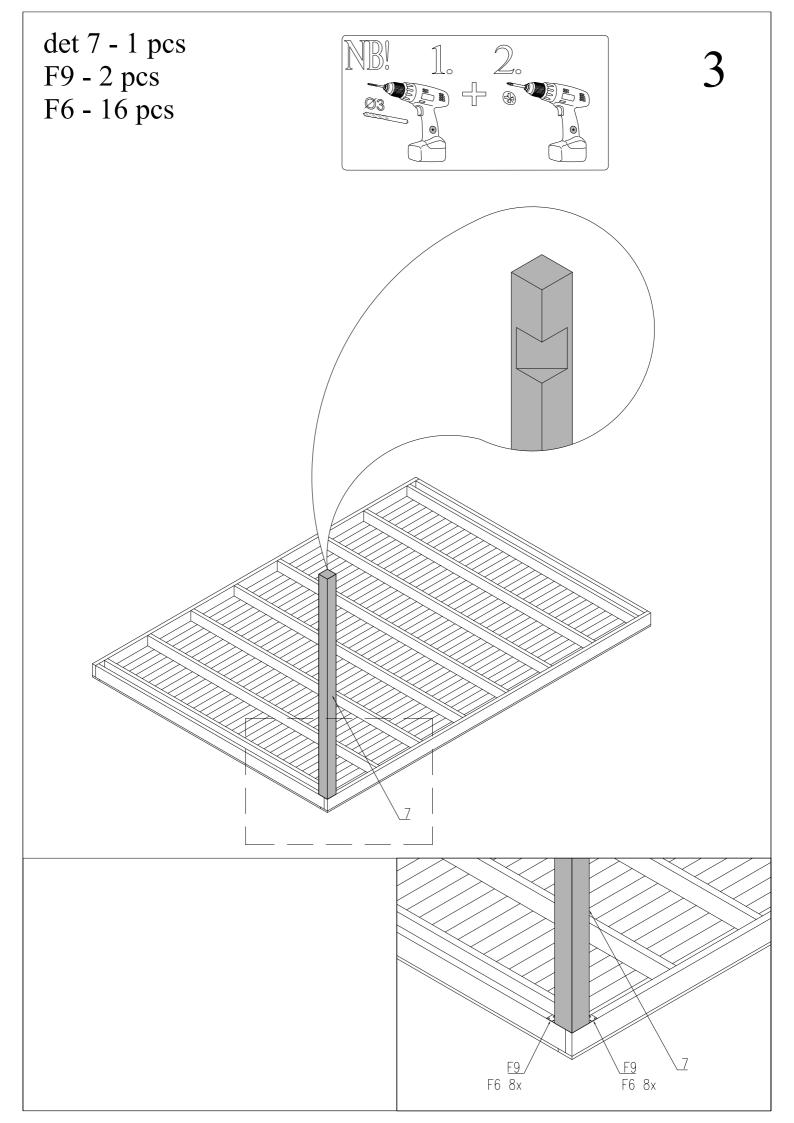

| 1            |                                | 44 x 140 x 4488                              | 2                |
|--------------|--------------------------------|----------------------------------------------|------------------|
| 2            |                                | 44 x 140 x 3173                              | 10               |
| 3            | Impregnated                    | 19 x 95 x 4488                               | 2                |
| 4            | Impregnated                    | 19 x 95 x 3071                               | 10               |
| 5<br>OPTION! | Impregnated                    | 19 x 89 x 550                                | 252              |
| 6            |                                | 28 x 114 x 4341                              | 28               |
| 7            |                                | 120 x 120 x 2630                             | 1                |
| 8            |                                | 44 x 140 x 4348                              | 1                |
| 9            |                                | 44 x 140 x 3146                              | 10               |
| 10           |                                | 44 x 80 x 3186                               | 10               |
| 11           |                                | 19 x 114 x 4342                              | 28               |
| 12 a<br>12 b | 5000 ( 50000)<br>5000 ( 50000) | 19 x 89 (114) x 2403<br>19 x 89 (114) x 1903 | 38(30)<br>38(30) |
| 13           |                                | 19 x 89 x 3191                               | 4                |
| 14           |                                | 42 x 42 x 3191                               | 2                |
| 15           |                                | 42 x 42 x 4308                               | 1                |
| 16           |                                | 19 x 70 x 3261                               | 2                |
| 17           |                                | 19 x 70 x 4343                               | 1                |
| 18           |                                | 16 x 45 x 2150                               | 8                |