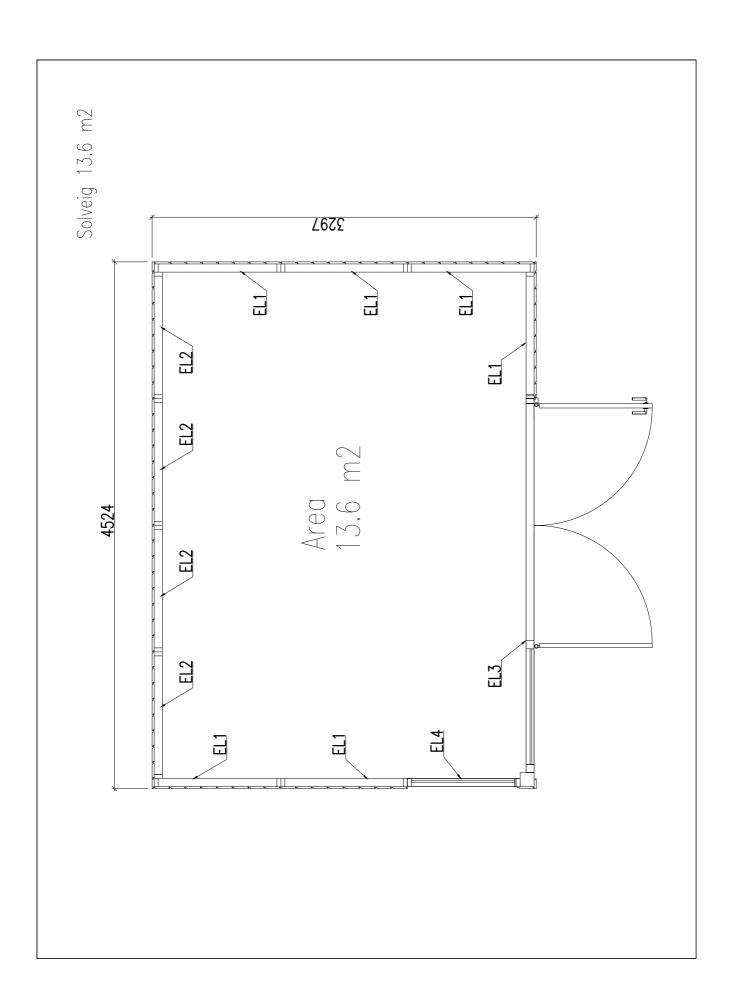

## Element house EL18-4533-1

Elementhaus • Maison à modules • Casetta in elementi • Cobertizo • Redskapsbod • Element huis • Elementti piharakennus • Friggebod

Width 452 x Depth 330 cm

Breite/Tiefe • Largeur/Profondeur • Lunghezza/Profondita • Ancho/Profundidad • Bredde/Dybde • Breedte/Diepte • Leveys/Pituus • Bredd/Längd