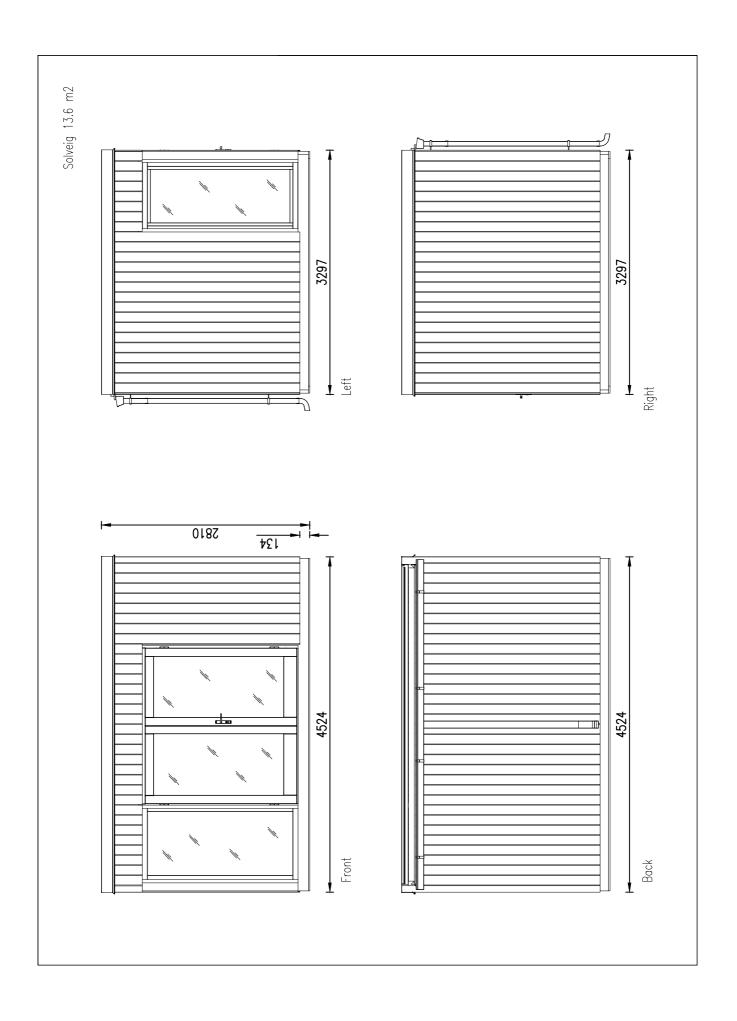

## Element house EL18-4533-1

Elementhaus • Maison à modules • Casetta in elementi • Cobertizo • Redskapsbod • Element huis • Elementti piharakennus • Friggebod

Width 452 x Depth 330 cm

Breite/Tiefe • Largeur/Profondeur • Lunghezza/Profondita • Ancho/Profundidad • Bredde/Dybde • Breedte/Diepte • Leveys/Pituus • Bredd/Längd