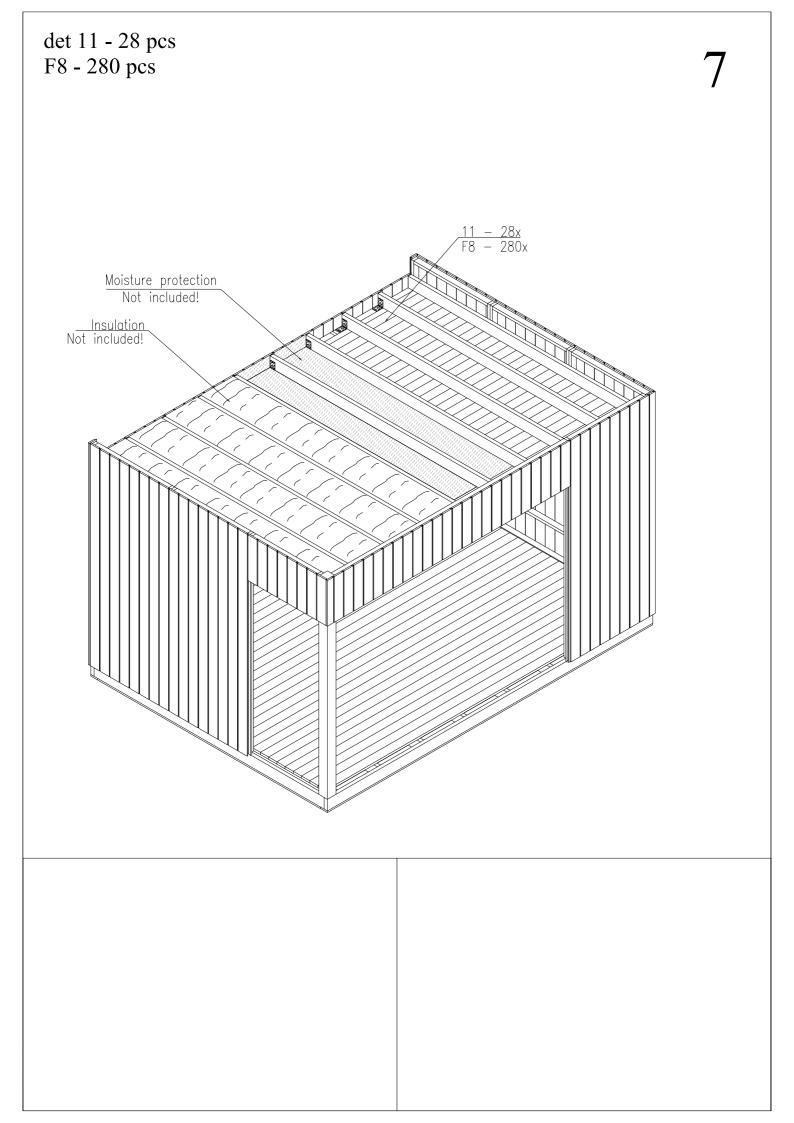

| 1            |                                | 44 x 140 x 4488                              | 2                |
|--------------|--------------------------------|----------------------------------------------|------------------|
| 2            |                                | 44 x 140 x 3173                              | 10               |
| 3            | Impregnated                    | 19 x 95 x 4488                               | 2                |
| 4            | Impregnated                    | 19 x 95 x 3071                               | 10               |
| 5<br>OPTION! | Impregnated                    | 19 x 89 x 550                                | 252              |
| 6            |                                | 28 x 114 x 4341                              | 28               |
| 7            |                                | 120 x 120 x 2630                             | 1                |
| 8            |                                | 44 x 140 x 4348                              | 1                |
| 9            |                                | 44 x 140 x 3146                              | 10               |
| 10           |                                | 44 x 80 x 3186                               | 10               |
| 11           |                                | 19 x 114 x 4342                              | 28               |
| 12 a<br>12 b | 5000 ( 50000)<br>5000 ( 50000) | 19 x 89 (114) x 2403<br>19 x 89 (114) x 1903 | 38(30)<br>38(30) |
| 13           |                                | 19 x 89 x 3191                               | 4                |
| 14           |                                | 42 x 42 x 3191                               | 2                |
| 15           |                                | 42 x 42 x 4308                               | 1                |
| 16           |                                | 19 x 70 x 3261                               | 2                |
| 17           |                                | 19 x 70 x 4343                               | 1                |
| 18           |                                | 16 x 45 x 2150                               | 8                |