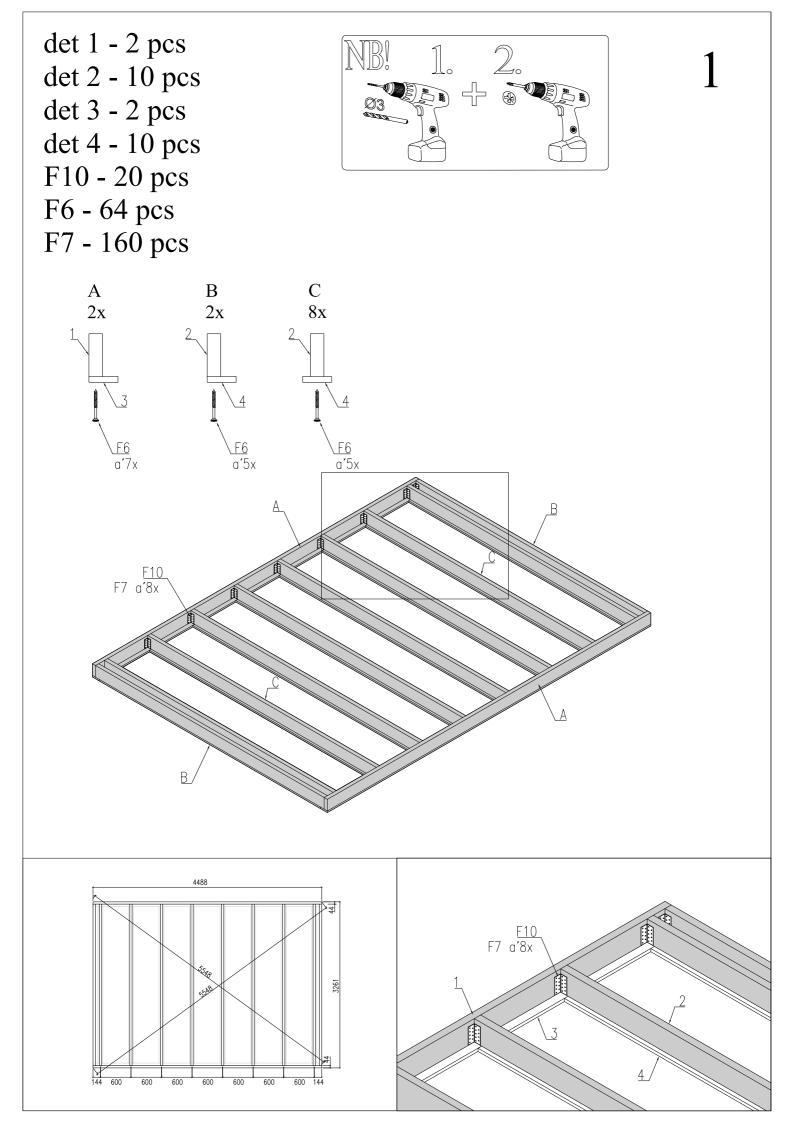

| 1            |                                | 44 x 140 x 4488                              | 2                |
|--------------|--------------------------------|----------------------------------------------|------------------|
| 2            |                                | 44 x 140 x 3173                              | 10               |
| 3            | Impregnated                    | 19 x 95 x 4488                               | 2                |
| 4            | Impregnated                    | 19 x 95 x 3071                               | 10               |
| 5<br>OPTION! | Impregnated                    | 19 x 89 x 550                                | 252              |
| 6            |                                | 28 x 114 x 4341                              | 28               |
| 7            |                                | 120 x 120 x 2630                             | 1                |
| 8            |                                | 44 x 140 x 4348                              | 1                |
| 9            |                                | 44 x 140 x 3146                              | 10               |
| 10           |                                | 44 x 80 x 3186                               | 10               |
| 11           |                                | 19 x 114 x 4342                              | 28               |
| 12 a<br>12 b | 5000 ( 50000)<br>5000 ( 50000) | 19 x 89 (114) x 2403<br>19 x 89 (114) x 1903 | 38(30)<br>38(30) |
| 13           |                                | 19 x 89 x 3191                               | 4                |
| 14           |                                | 42 x 42 x 3191                               | 2                |
| 15           |                                | 42 x 42 x 4308                               | 1                |
| 16           |                                | 19 x 70 x 3261                               | 2                |
| 17           |                                | 19 x 70 x 4343                               | 1                |
| 18           |                                | 16 x 45 x 2150                               | 8                |