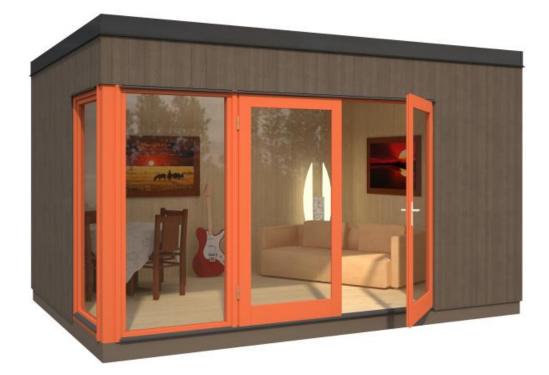

## Element house EL18-4533-1

Elementhaus • Maison à modules • Casetta in elementi • Cobertizo • Redskapsbod • Element huis • Elementti piharakennus • Friggebod

Width 452 x Depth 330 cm

Breite/Tiefe • Largeur/Profondeur • Lunghezza/Profondita • Ancho/Profundidad • Bredde/Dybde • Breedte/Diepte • Leveys/Pituus • Bredd/Längd