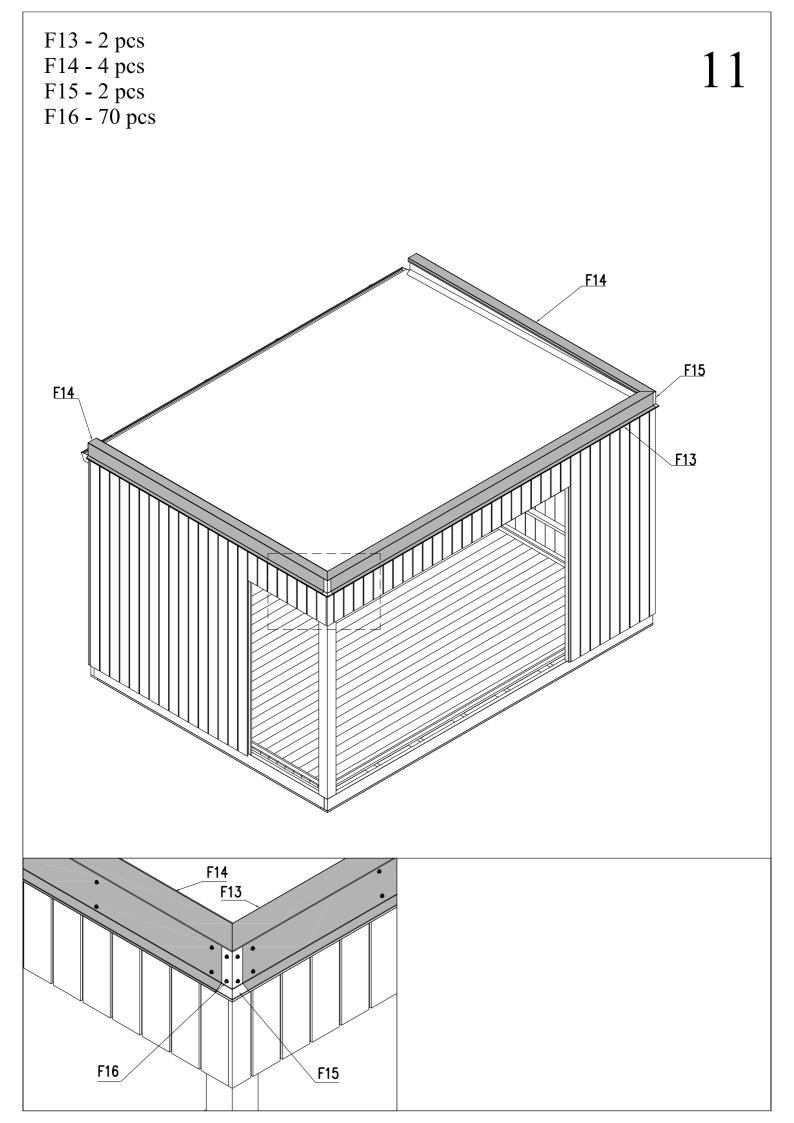

| 19 |                | 19 x 45 x 4312 | 4    |
|----|----------------|----------------|------|
| 20 |                | 19 x 45 x 3085 | 4    |
| 21 |                | 18 x 88 x 2670 | 2    |
| 22 |                | 18 x 88 x 2670 | 1    |
| 23 |                | 18 x 136 x 550 | 1    |
| 24 |                | 18 x 88 x 550  | 1    |
| 25 |                | 18 x 30 x 2100 | 1    |
| 26 |                | 18 x 30 x 2100 | 1    |
|    |                |                |      |
| F1 | PVC (OPTION!)  | 3800 x 5000    | 1    |
| F2 | GLUE (OPTION!) |                | 1    |
| F3 |                | Ø 100 x 150    | 2    |
| F4 | Consecutive C  | Ø 6 x 120      | 40   |
| F5 | Constanting C  | Ø 5 x 70       | 100  |
| F6 |                | Ø 4 x 50       | 250  |
| F7 |                | Ø 4 x 40       | 600  |
| F8 |                | Ø 3 x 70       | 1000 |