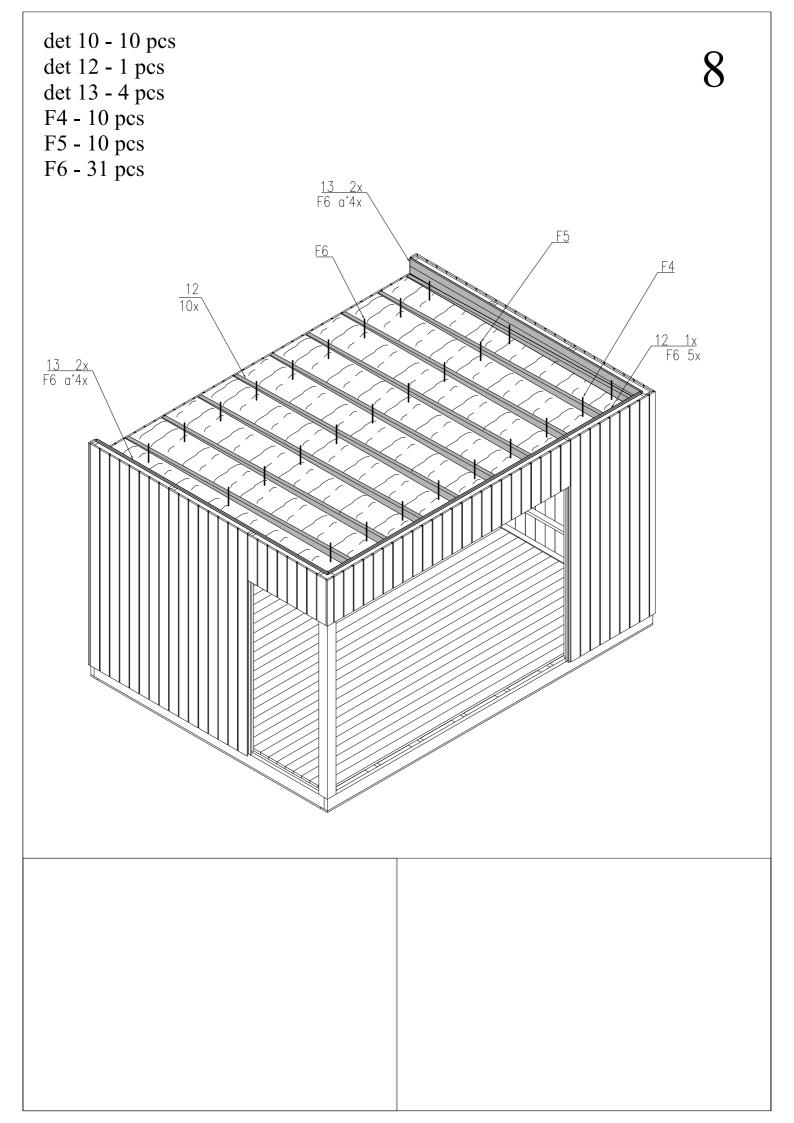

| 1            |                                | 44 x 140 x 4488                              | 2                |
|--------------|--------------------------------|----------------------------------------------|------------------|
| 2            |                                | 44 x 140 x 3173                              | 10               |
| 3            | Impregnated                    | 19 x 95 x 4488                               | 2                |
| 4            | Impregnated                    | 19 x 95 x 3071                               | 10               |
| 5<br>OPTION! | Impregnated                    | 19 x 89 x 550                                | 252              |
| 6            |                                | 28 x 114 x 4341                              | 28               |
| 7            |                                | 120 x 120 x 2630                             | 1                |
| 8            |                                | 44 x 140 x 4348                              | 1                |
| 9            |                                | 44 x 140 x 3146                              | 10               |
| 10           |                                | 44 x 80 x 3186                               | 10               |
| 11           |                                | 19 x 114 x 4342                              | 28               |
| 12 a<br>12 b | 5000 ( 50000)<br>5000 ( 50000) | 19 x 89 (114) x 2403<br>19 x 89 (114) x 1903 | 38(30)<br>38(30) |
| 13           |                                | 19 x 89 x 3191                               | 4                |
| 14           |                                | 42 x 42 x 3191                               | 2                |
| 15           |                                | 42 x 42 x 4308                               | 1                |
| 16           |                                | 19 x 70 x 3261                               | 2                |
| 17           |                                | 19 x 70 x 4343                               | 1                |
| 18           |                                | 16 x 45 x 2150                               | 8                |